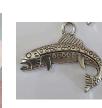

### ITEM 12: Finding Nemo Charm

Nemo/Marlin, Dory, Sea Turtle, Shark, Seagull, Seahorse Angel/Damselfish, Sea Coral, Lobster, Octopus, Eel/Barracuda, Jellyfish, Sting/Mantaray Sea Star, Seashell, Fish Friends #1, Fish Friends #2, Friends Tank Treasure Chest, Scuba Mask, Australia, Sydney Opera House, Rhinestone Ball, Aqua Ball

Nemo/Marlin

Dory

Sea Turtle

Seahorse

Seagull

Angel/Damselfish Sea Coral

Octopus

Eel/Barracuda