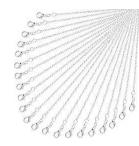

### ITEM 4:

<u>ITEM 5:</u>

Finding Nemo Custom Made Keychain w/Child's Name

24" Chain necklace or Expandable Bracelet with One Charm

### ITEM 12: Finding Nemo Charm

Nemo/Marlin, Dory, Sea Turtle, Shark, Seagull, Seahorse Angel/Damselfish, Sea Coral, Lobster, Octopus, Eel/Barracuda, Jellyfish, Sting/Mantaray Sea Star, Seashell, Fish Friends #1, Fish Friends #2, Friends Tank Treasure Chest, Scuba Mask, Australia, Sydney Opera House, Rhinestone Ball, Aqua Ball