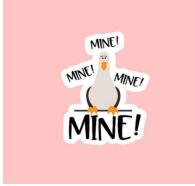

| ITEM # | NON-FOOD ITEMS *See pg. 2 - 3 of form sent via email for pictures of items 1-12                                                                                                                                                                                                                                                                         | COST           |
|--------|---------------------------------------------------------------------------------------------------------------------------------------------------------------------------------------------------------------------------------------------------------------------------------------------------------------------------------------------------------|----------------|
| 1      | Finding Nemo Collectible Clue Board Game                                                                                                                                                                                                                                                                                                                | \$20.00        |
| 2      | Mystery Plush - Nemo, Dory, Crush or Bruce                                                                                                                                                                                                                                                                                                              | \$10.00        |
| 3      | Dory Funko Pop                                                                                                                                                                                                                                                                                                                                          | \$10.00        |
| 4      | Finding Nemo Custom Handmade Keychain with Your Child's Name                                                                                                                                                                                                                                                                                            | \$6.00         |
| 5      | 24" Chain Finding Nemo Necklace OR Expandable Bracelet- Included 1 Charm-<br>Circle Charm Choice on Item 12                                                                                                                                                                                                                                             | \$4.00         |
| 6      | Mystery Backpack Plush                                                                                                                                                                                                                                                                                                                                  | \$2.00         |
| 7      | Finding Nemo Slap Bracelets                                                                                                                                                                                                                                                                                                                             | \$1.00         |
| 8      | Finding Nemo Little Golden Book                                                                                                                                                                                                                                                                                                                         | \$7.00         |
| 9      | Mine Mine Seagull 5" Sticker                                                                                                                                                                                                                                                                                                                            | \$3.00         |
| 10     | Just Keep Swimming Dory 2.5" Sticker                                                                                                                                                                                                                                                                                                                    | \$4.00         |
| 11     | Mystery Finding Nemo Sticker                                                                                                                                                                                                                                                                                                                            | \$1.00         |
| 12     | <b>Finding Nemo Charms-</b> <u>Circle Charm Choice</u> : Nemo/Marlin, Dory, Sea Turtle, Shark, Seagull, Seahorse, Angel/Damselfish, Lobster, Octopus, Eel/Barracuda, Jellyfish, Sting/Mantaray, Sea Star, Seashell, Fish Friends 1, Fish Friends 2, Friends, Tank Treasure Chest, Scuba Mask, Australia, Sydney Opera House, Rhinestone Ball, Aqua Ball | \$2.00<br>each |
| ITEM#  | CANDY                                                                                                                                                                                                                                                                                                                                                   | COST           |
| 13     | Famous Amos Cookies                                                                                                                                                                                                                                                                                                                                     | \$1.00         |
| 14     | Gold Fish Crackers                                                                                                                                                                                                                                                                                                                                      | \$1.00         |
| 15     | Rice Crispy Treats                                                                                                                                                                                                                                                                                                                                      | \$1.00         |
| 16     | Ring Pop                                                                                                                                                                                                                                                                                                                                                | \$1.00         |
| 17     | Fun Dip                                                                                                                                                                                                                                                                                                                                                 | \$1.00         |
| 18     | Black Forest Gummy Bears                                                                                                                                                                                                                                                                                                                                | \$1.00         |
| 19     | Shark Candy Bracelet                                                                                                                                                                                                                                                                                                                                    | \$1.00         |
| 20     | Seashell Candy Necklace                                                                                                                                                                                                                                                                                                                                 | \$2.00         |
| 21     | Swedish Fish + Friends                                                                                                                                                                                                                                                                                                                                  | \$2.00         |
| ITEM#  | CANDY                                                                                                                                                                                                                                                                                                                                                   | COST           |
| 22     | Air Heads X-treme                                                                                                                                                                                                                                                                                                                                       | \$2.00         |
| 23     | Sour Punch Watermelon Straws                                                                                                                                                                                                                                                                                                                            | \$2.00         |
| 24     | Mini M&M Tube                                                                                                                                                                                                                                                                                                                                           | \$2.00         |
| 25     | Hershey Chocolate Bar                                                                                                                                                                                                                                                                                                                                   | \$2.00         |
| 26     | *ENTIRE CAST - MINI GUMMY BEARS — For <b>90 fabulous</b> actors!                                                                                                                                                                                                                                                                                        | \$40.00        |
| 27     | *ENTIRE CAST - RICE CRISPY TREATS — For <b>90 fabulous</b> actors!                                                                                                                                                                                                                                                                                      | \$35.00        |
| 28     | *ENTIRE CAST - SHARK CANDY BRACELETS — For <b>90 fabulous</b> actors!                                                                                                                                                                                                                                                                                   | \$30.00        |
| 29     | *ENTIRE CAST - FUN DIPS — For <b>90 fabulous</b> actors!                                                                                                                                                                                                                                                                                                | \$40.00        |

#### ITEM 9: Mine Mine Mine Seagull Sticker ITEM 10: Just Keep Swimming Dory Sticker

ITEM 11: Mystery Sticker