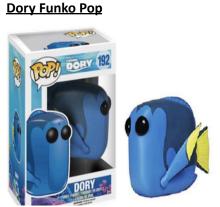

| ITEM # | NON-FOOD ITEMS *See pg. 2 - 3 of form sent via email for pictures of items 1-12                                                                                                                                                                                                                                                                         | COST           |
|--------|---------------------------------------------------------------------------------------------------------------------------------------------------------------------------------------------------------------------------------------------------------------------------------------------------------------------------------------------------------|----------------|
| 1      | Finding Nemo Collectible Clue Board Game                                                                                                                                                                                                                                                                                                                | \$20.00        |
| 2      | Mystery Plush - Nemo, Dory, Crush or Bruce                                                                                                                                                                                                                                                                                                              | \$10.00        |
| 3      | Dory Funko Pop                                                                                                                                                                                                                                                                                                                                          | \$10.00        |
| 4      | Finding Nemo Custom Handmade Keychain with Your Child's Name                                                                                                                                                                                                                                                                                            | \$6.00         |
| 5      | 24" Chain Finding Nemo Necklace OR Expandable Bracelet- Included 1 Charm-<br>Circle Charm Choice on Item 12                                                                                                                                                                                                                                             | \$4.00         |
| 6      | Mystery Backpack Plush                                                                                                                                                                                                                                                                                                                                  | \$2.00         |
| 7      | Finding Nemo Slap Bracelets                                                                                                                                                                                                                                                                                                                             | \$1.00         |
| 8      | Finding Nemo Little Golden Book                                                                                                                                                                                                                                                                                                                         | \$7.00         |
| 9      | Mine Mine Seagull 5" Sticker                                                                                                                                                                                                                                                                                                                            | \$3.00         |
| 10     | Just Keep Swimming Dory 2.5" Sticker                                                                                                                                                                                                                                                                                                                    | \$4.00         |
| 11     | Mystery Finding Nemo Sticker                                                                                                                                                                                                                                                                                                                            | \$1.00         |
| 12     | <b>Finding Nemo Charms-</b> <u>Circle Charm Choice</u> : Nemo/Marlin, Dory, Sea Turtle, Shark, Seagull, Seahorse, Angel/Damselfish, Lobster, Octopus, Eel/Barracuda, Jellyfish, Sting/Mantaray, Sea Star, Seashell, Fish Friends 1, Fish Friends 2, Friends, Tank Treasure Chest, Scuba Mask, Australia, Sydney Opera House, Rhinestone Ball, Aqua Ball | \$2.00<br>each |
| ITEM#  | CANDY                                                                                                                                                                                                                                                                                                                                                   | COST           |
| 13     | Famous Amos Cookies                                                                                                                                                                                                                                                                                                                                     | \$1.00         |
| 14     | Gold Fish Crackers                                                                                                                                                                                                                                                                                                                                      | \$1.00         |
| 15     | Rice Crispy Treats                                                                                                                                                                                                                                                                                                                                      | \$1.00         |
| 16     | Ring Pop                                                                                                                                                                                                                                                                                                                                                | \$1.00         |
| 17     | Fun Dip                                                                                                                                                                                                                                                                                                                                                 | \$1.00         |
| 18     | Black Forest Gummy Bears                                                                                                                                                                                                                                                                                                                                | \$1.00         |
| 19     | Shark Candy Bracelet                                                                                                                                                                                                                                                                                                                                    | \$1.00         |
| 20     | Seashell Candy Necklace                                                                                                                                                                                                                                                                                                                                 | \$2.00         |
| 21     | Swedish Fish + Friends                                                                                                                                                                                                                                                                                                                                  | \$2.00         |
| ITEM#  | CANDY                                                                                                                                                                                                                                                                                                                                                   | COST           |
| 22     | Air Heads X-treme                                                                                                                                                                                                                                                                                                                                       | \$2.00         |
| 23     | Sour Punch Watermelon Straws                                                                                                                                                                                                                                                                                                                            | \$2.00         |
| 24     | Mini M&M Tube                                                                                                                                                                                                                                                                                                                                           | \$2.00         |
| 25     | Hershey Chocolate Bar                                                                                                                                                                                                                                                                                                                                   | \$2.00         |
| 26     | *ENTIRE CAST - MINI GUMMY BEARS — For <b>90 fabulous</b> actors!                                                                                                                                                                                                                                                                                        | \$40.00        |
| 27     | *ENTIRE CAST - RICE CRISPY TREATS — For <b>90 fabulous</b> actors!                                                                                                                                                                                                                                                                                      | \$35.00        |
| 28     | *ENTIRE CAST - SHARK CANDY BRACELETS — For <b>90 fabulous</b> actors!                                                                                                                                                                                                                                                                                   | \$30.00        |
| 29     | *ENTIRE CAST - FUN DIPS — For <b>90 fabulous</b> actors!                                                                                                                                                                                                                                                                                                | \$40.00        |