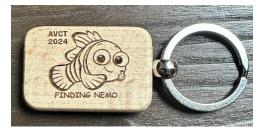

### ITEM 4:

<u>ITEM 5:</u>

Finding Nemo Custom Made Keychain w/Child's Name

24" Chain necklace or Expandable Bracelet with One Charm