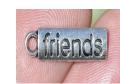

| ITEM # | NON-FOOD ITEMS *See pg. 2 - 3 of form sent via email for pictures of items 1-12                                                                                                                                                                                                                                                                         | COST           |
|--------|---------------------------------------------------------------------------------------------------------------------------------------------------------------------------------------------------------------------------------------------------------------------------------------------------------------------------------------------------------|----------------|
| 1      | Finding Nemo Collectible Clue Board Game                                                                                                                                                                                                                                                                                                                | \$20.00        |
| 2      | Mystery Plush - Nemo, Dory, Crush or Bruce                                                                                                                                                                                                                                                                                                              | \$10.00        |
| 3      | Dory Funko Pop                                                                                                                                                                                                                                                                                                                                          | \$10.00        |
| 4      | Finding Nemo Custom Handmade Keychain with Your Child's Name                                                                                                                                                                                                                                                                                            | \$6.00         |
| 5      | 24" Chain Finding Nemo Necklace OR Expandable Bracelet- Included 1 Charm-<br>Circle Charm Choice on Item 12                                                                                                                                                                                                                                             | \$4.00         |
| 6      | Mystery Backpack Plush                                                                                                                                                                                                                                                                                                                                  | \$2.00         |
| 7      | Finding Nemo Slap Bracelets                                                                                                                                                                                                                                                                                                                             | \$1.00         |
| 8      | Finding Nemo Little Golden Book                                                                                                                                                                                                                                                                                                                         | \$7.00         |
| 9      | Mine Mine Seagull 5" Sticker                                                                                                                                                                                                                                                                                                                            | \$3.00         |
| 10     | Just Keep Swimming Dory 2.5" Sticker                                                                                                                                                                                                                                                                                                                    | \$4.00         |
| 11     | Mystery Finding Nemo Sticker                                                                                                                                                                                                                                                                                                                            | \$1.00         |
| 12     | <b>Finding Nemo Charms-</b> <u>Circle Charm Choice</u> : Nemo/Marlin, Dory, Sea Turtle, Shark, Seagull, Seahorse, Angel/Damselfish, Lobster, Octopus, Eel/Barracuda, Jellyfish, Sting/Mantaray, Sea Star, Seashell, Fish Friends 1, Fish Friends 2, Friends, Tank Treasure Chest, Scuba Mask, Australia, Sydney Opera House, Rhinestone Ball, Aqua Ball | \$2.00<br>each |
| ITEM#  | CANDY                                                                                                                                                                                                                                                                                                                                                   | COST           |
| 13     | Famous Amos Cookies                                                                                                                                                                                                                                                                                                                                     | \$1.00         |
| 14     | Gold Fish Crackers                                                                                                                                                                                                                                                                                                                                      | \$1.00         |
| 15     | Rice Crispy Treats                                                                                                                                                                                                                                                                                                                                      | \$1.00         |
| 16     | Ring Pop                                                                                                                                                                                                                                                                                                                                                | \$1.00         |
| 17     | Fun Dip                                                                                                                                                                                                                                                                                                                                                 | \$1.00         |
| 18     | Black Forest Gummy Bears                                                                                                                                                                                                                                                                                                                                | \$1.00         |
| 19     | Shark Candy Bracelet                                                                                                                                                                                                                                                                                                                                    | \$1.00         |
| 20     | Seashell Candy Necklace                                                                                                                                                                                                                                                                                                                                 | \$2.00         |
| 21     | Swedish Fish + Friends                                                                                                                                                                                                                                                                                                                                  | \$2.00         |
| ITEM#  | CANDY                                                                                                                                                                                                                                                                                                                                                   | COST           |
| 22     | Air Heads X-treme                                                                                                                                                                                                                                                                                                                                       | \$2.00         |
| 23     | Sour Punch Watermelon Straws                                                                                                                                                                                                                                                                                                                            | \$2.00         |
| 24     | Mini M&M Tube                                                                                                                                                                                                                                                                                                                                           | \$2.00         |
| 25     | Hershey Chocolate Bar                                                                                                                                                                                                                                                                                                                                   | \$2.00         |
| 26     | *ENTIRE CAST - MINI GUMMY BEARS — For <b>90 fabulous</b> actors!                                                                                                                                                                                                                                                                                        | \$40.00        |
| 27     | *ENTIRE CAST - RICE CRISPY TREATS — For <b>90 fabulous</b> actors!                                                                                                                                                                                                                                                                                      | \$35.00        |
| 28     | *ENTIRE CAST - SHARK CANDY BRACELETS — For <b>90 fabulous</b> actors!                                                                                                                                                                                                                                                                                   | \$30.00        |
| 29     | *ENTIRE CAST - FUN DIPS — For <b>90 fabulous</b> actors!                                                                                                                                                                                                                                                                                                | \$40.00        |

### ITEM 12: Finding Nemo Charm

Nemo/Marlin, Dory, Sea Turtle, Shark, Seagull, Seahorse Angel/Damselfish, Sea Coral, Lobster, Octopus, Eel/Barracuda, Jellyfish, Sting/Mantaray Sea Star, Seashell, Fish Friends #1, Fish Friends #2, Friends Tank Treasure Chest, Scuba Mask, Australia, Sydney Opera House, Rhinestone Ball, Aqua Ball

Jellyfish

Sting/Mantaray

Sea Star

Seashell

Fish Friends #1

Fish Friends #2

Friends

2027