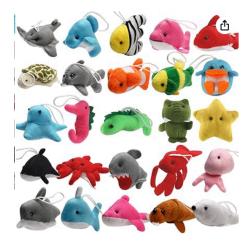

<u>ITEM 2:</u>

Mystery 5" Plush- Dory, Crush, Bruce, or Nemo

**ITEM 3:** 

## ITEM 6: Mystery Backpack Plush