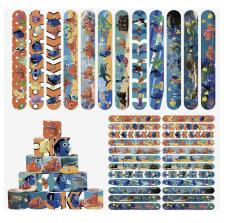

| ITEM # | NON-FOOD ITEMS *See pg. 2 - 3 of form sent via email for pictures of items 1-12                                                                                                                                                                                                                                                                         | COST           |
|--------|---------------------------------------------------------------------------------------------------------------------------------------------------------------------------------------------------------------------------------------------------------------------------------------------------------------------------------------------------------|----------------|
| 1      | Finding Nemo Collectible Clue Board Game                                                                                                                                                                                                                                                                                                                | \$20.00        |
| 2      | Mystery Plush - Nemo, Dory, Crush or Bruce                                                                                                                                                                                                                                                                                                              | \$10.00        |
| 3      | Dory Funko Pop                                                                                                                                                                                                                                                                                                                                          | \$10.00        |
| 4      | Finding Nemo Custom Handmade Keychain with Your Child's Name                                                                                                                                                                                                                                                                                            | \$6.00         |
| 5      | 24" Chain Finding Nemo Necklace OR Expandable Bracelet- Included 1 Charm-<br>Circle Charm Choice on Item 12                                                                                                                                                                                                                                             | \$4.00         |
| 6      | Mystery Backpack Plush                                                                                                                                                                                                                                                                                                                                  | \$2.00         |
| 7      | Finding Nemo Slap Bracelets                                                                                                                                                                                                                                                                                                                             | \$1.00         |
| 8      | Finding Nemo Little Golden Book                                                                                                                                                                                                                                                                                                                         | \$7.00         |
| 9      | Mine Mine Seagull 5" Sticker                                                                                                                                                                                                                                                                                                                            | \$3.00         |
| 10     | Just Keep Swimming Dory 2.5" Sticker                                                                                                                                                                                                                                                                                                                    | \$4.00         |
| 11     | Mystery Finding Nemo Sticker                                                                                                                                                                                                                                                                                                                            | \$1.00         |
| 12     | <b>Finding Nemo Charms-</b> <u>Circle Charm Choice</u> : Nemo/Marlin, Dory, Sea Turtle, Shark, Seagull, Seahorse, Angel/Damselfish, Lobster, Octopus, Eel/Barracuda, Jellyfish, Sting/Mantaray, Sea Star, Seashell, Fish Friends 1, Fish Friends 2, Friends, Tank Treasure Chest, Scuba Mask, Australia, Sydney Opera House, Rhinestone Ball, Aqua Ball | \$2.00<br>each |
| ITEM#  | CANDY                                                                                                                                                                                                                                                                                                                                                   | COST           |
| 13     | Famous Amos Cookies                                                                                                                                                                                                                                                                                                                                     | \$1.00         |
| 14     | Gold Fish Crackers                                                                                                                                                                                                                                                                                                                                      | \$1.00         |
| 15     | Rice Crispy Treats                                                                                                                                                                                                                                                                                                                                      | \$1.00         |
| 16     | Ring Pop                                                                                                                                                                                                                                                                                                                                                | \$1.00         |
| 17     | Fun Dip                                                                                                                                                                                                                                                                                                                                                 | \$1.00         |
| 18     | Black Forest Gummy Bears                                                                                                                                                                                                                                                                                                                                | \$1.00         |
| 19     | Shark Candy Bracelet                                                                                                                                                                                                                                                                                                                                    | \$1.00         |
| 20     | Seashell Candy Necklace                                                                                                                                                                                                                                                                                                                                 | \$2.00         |
| 21     | Swedish Fish + Friends                                                                                                                                                                                                                                                                                                                                  | \$2.00         |
| ITEM#  | CANDY                                                                                                                                                                                                                                                                                                                                                   | COST           |
| 22     | Air Heads X-treme                                                                                                                                                                                                                                                                                                                                       | \$2.00         |
| 23     | Sour Punch Watermelon Straws                                                                                                                                                                                                                                                                                                                            | \$2.00         |
| 24     | Mini M&M Tube                                                                                                                                                                                                                                                                                                                                           | \$2.00         |
| 25     | Hershey Chocolate Bar                                                                                                                                                                                                                                                                                                                                   | \$2.00         |
| 26     | *ENTIRE CAST - MINI GUMMY BEARS — For <b>90 fabulous</b> actors!                                                                                                                                                                                                                                                                                        | \$40.00        |
| 27     | *ENTIRE CAST - RICE CRISPY TREATS — For <b>90 fabulous</b> actors!                                                                                                                                                                                                                                                                                      | \$35.00        |
| 28     | *ENTIRE CAST - SHARK CANDY BRACELETS — For <b>90 fabulous</b> actors!                                                                                                                                                                                                                                                                                   | \$30.00        |
| 29     | *ENTIRE CAST - FUN DIPS — For <b>90 fabulous</b> actors!                                                                                                                                                                                                                                                                                                | \$40.00        |

## ITEM 7: Finding Nemo Slap Bracelet ITEM 8: Finding Nemo Little Golden Book